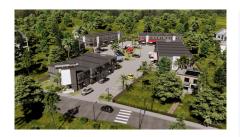

## CI\$660,000

Positioned in the heart of George Town's business district, GT Business Park offers a rare opportunity to secure a commercial space in a prime location within the city's Golden Triangle, conveniently situated between Mary Street and Godfrey Nixon Way. Key Features: - Modern Commercial Units - 1,060 sq. ft. footprint with structural provisions for an additional second floor, expanding to 2,120 sq. ft. Add'l 600 sq ft of mezzanine is included in price. - Strategic Location - High visibility and accessibility within George Town's commercial hub. -Sustainability Focused - Each unit is equipped with a 5KW solar panel system under the CUC CORE Programme, feeding unused electricity back to the grid for energy credits. - Built for Resilience - Category 5 hurricane-rated structure with a rigid momentresisting frame and 10' above sea level elevation. - High-Performance Building Envelope - Engineered for durability, efficiency, and climate resilience. - Ample Parking - Over 60 parking spaces for convenience. - Versatile Design - Open floor plans without load-bearing walls, allowing for flexible configurations such as: - High-value climate-controlled storage -Commercial enterprises - Office spaces - Multi-level setups -Unlock the Potential of Your Business Designed with adaptability in mind, these units seamlessly integrate structural, mechanical, electrical, and plumbing accommodations—allowing for maximum efficiency and customization. Whether you need a high-tech workspace, showroom, or scalable business hub, GT Business Park provides a future-proof solution in a thriving commercial district. Don't miss this opportunity to be part of George Town's revitalization and secure a space in one of the Cayman Islands' most forward-thinking developments.