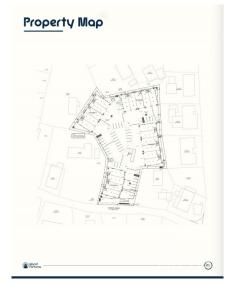

## CI\$660,000

Positioned in the heart of George Town's business district, GT Business Park offers a rare opportunity to secure a commercial space in a prime location within the city's Golden Triangle, conveniently situated between Mary Street and Godfrey Nixon Way. Key Features: - Modern Commercial Units - 1,060 sq. ft. footprint with structural provisions for an additional second floor, expanding to 2,120 sq. ft. Add'l 600 sq ft of mezzanine is included in price. - Strategic Location - High visibility and accessibility within George Town's commercial hub. -Sustainability Focused - Each unit is equipped with a 5KW solar panel system under the CUC CORE Programme, feeding unused electricity back to the grid for energy credits. - Built for Resilience - Category 5 hurricane-rated structure with a rigid momentresisting frame and 10' above sea level elevation. - High-Performance Building Envelope - Engineered for durability, efficiency, and climate resilience. - Ample Parking - Over 60 parking spaces for convenience. - Versatile Design - Open floor plans without load-bearing walls, allowing for flexible configurations such as: - High-value climate-controlled storage -Commercial enterprises - Office spaces - Multi-level setups -Unlock the Potential of Your Business Designed with adaptability in mind, these units seamlessly integrate structural, mechanical, electrical, and plumbing accommodations—allowing for maximum efficiency and customization. Whether you need a high-tech workspace, showroom, or scalable business hub, GT Business Park provides a future-proof solution in a thriving commercial district. Don't miss this opportunity to be part of George Town's revitalization and secure a space in one of the Cayman Islands' most forward-thinking developments.