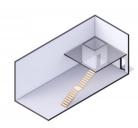

## CI\$660,000

Positioned in the heart of George Town's business district, GT Business Park offers a rare opportunity to secure a commercial space in a prime location within the city's Golden Triangle, conveniently situated between Mary Street and Godfrey Nixon Way. Key Features: - Modern Commercial Units - 1,060 sq. ft. footprint with structural provisions for an additional second floor, expanding to 2,120 sq. ft. Add'l 600 sq ft of mezzanine is included in price. - Strategic Location - High visibility and accessibility within George Town's commercial hub. -Sustainability Focused - Each unit is equipped with a 5KW solar panel system under the CUC CORE Programme, feeding unused electricity back to the grid for energy credits. - Built for Resilience - Category 5 hurricane-rated structure with a rigid momentresisting frame and 10' above sea level elevation. - High-Performance Building Envelope - Engineered for durability, efficiency, and climate resilience. - Ample Parking - Over 60 parking spaces for convenience. - Versatile Design - Open floor plans without load-bearing walls, allowing for flexible configurations such as: - High-value climate-controlled storage -Commercial enterprises - Office spaces - Multi-level setups -Unlock the Potential of Your Business Designed with adaptability in mind, these units seamlessly integrate structural, mechanical, electrical, and plumbing accommodations—allowing for maximum efficiency and customization. Whether you need a high-tech workspace, showroom, or scalable business hub, GT Business Park provides a future-proof solution in a thriving commercial district. Don't miss this opportunity to be part of George Town's revitalization and secure a space in one of the Cayman Islands' most forward-thinking developments.