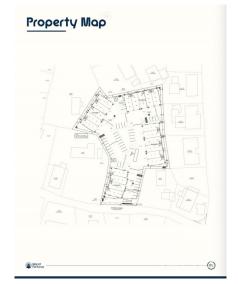

# GEORGE TOWN BUSINESS PARK - WAREHOUSE, OFFICE, RETAIL AND MORE

George Town Central, George Town, Cayman Islands MLS# 419115

# **Michael Day** michael@regalrealty.ky

Positioned in the heart of George Town's business district, GT Business Park offers a rare opportunity to secure a commercial space in a prime location within the city's Golden Triangle, conveniently situated between Mary Street and Godfrey Nixon Way. Key Features: - Modern Commercial Units - 1,060 sq. ft. footprint with structural provisions for an additional second floor, expanding to 2,120 sq. ft. Add'l 600 sq ft of mezzanine is included in price. - Strategic Location - High visibility and accessibility within George Town's commercial hub. -Sustainability Focused - Each unit is equipped with a 5KW solar panel system under the CUC CORE Programme, feeding unused electricity back to the grid for energy credits. - Built for Resilience - Category 5 hurricane-rated structure with a rigid momentresisting frame and 10' above sea level elevation. - High-Performance Building Envelope - Engineered for durability, efficiency, and climate resilience. - Ample Parking - Over 60 parking spaces for convenience. - Versatile Design - Open floor plans without load-bearing walls, allowing for flexible configurations such as: - High-value climate-controlled storage -Commercial enterprises - Office spaces - Multi-level setups -Unlock the Potential of Your Business Designed with adaptability in mind, these units seamlessly integrate structural, mechanical, electrical, and plumbing accommodations—allowing for maximum efficiency and customization. Whether you need a high-tech workspace, showroom, or scalable business hub, GT Business Park provides a future-proof solution in a thriving commercial district. Don't miss this opportunity to be part of George Town's revitalization and secure a space in one of the Cayman Islands' most forward-thinking developments.