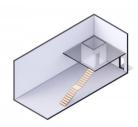

### CI\$680,000

Positioned in the heart of George Town's business district, GT Business Park offers a rare opportunity to secure a commercial space in a prime location within the city's Golden Triangle, conveniently situated between Mary Street and Godfrey Nixon Way. Key Features: - Modern Commercial Units - 1,060 sq. ft. footprint with structural provisions for an additional second floor, expanding to 2,120 sq. ft. Add'l 600 sq ft of mezzanine is included in price. - Strategic Location - High visibility and accessibility within George Town's commercial hub. -Sustainability Focused - Each unit is equipped with a 5KW solar panel system under the CUC CORE Programme, feeding unused electricity back to the grid for energy credits. - Built for Resilience - Category 5 hurricane-rated structure with a rigid momentresisting frame and 10' above sea level elevation. - High-Performance Building Envelope - Engineered for durability, efficiency, and climate resilience. - Ample Parking - Over 60 parking spaces for convenience. - Versatile Design - Open floor plans without load-bearing walls, allowing for flexible configurations such as: - High-value climate-controlled storage -Commercial enterprises - Office spaces - Multi-level setups -Unlock the Potential of Your Business Designed with adaptability in mind, these units seamlessly integrate structural, mechanical, electrical, and plumbing accommodations—allowing for maximum efficiency and customization. Whether you need a high-tech workspace, showroom, or scalable business hub, GT Business Park provides a future-proof solution in a thriving commercial district. Don't miss this opportunity to be part of George Town's revitalization and secure a space in one of the Cayman Islands' most forward-thinking developments.