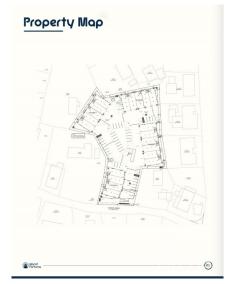

### CI\$680,000

Positioned in the heart of George Town's business district, GT Business Park offers a rare opportunity to secure a commercial space in a prime location within the city's Golden Triangle, conveniently situated between Mary Street and Godfrey Nixon Way. Key Features: - Modern Commercial Units - 1,060 sq. ft. footprint with structural provisions for an additional second floor, expanding to 2,120 sq. ft. Add'l 600 sq ft of mezzanine is included in price. - Strategic Location - High visibility and accessibility within George Town's commercial hub. -Sustainability Focused - Each unit is equipped with a 5KW solar panel system under the CUC CORE Programme, feeding unused electricity back to the grid for energy credits. - Built for Resilience - Category 5 hurricane-rated structure with a rigid momentresisting frame and 10' above sea level elevation. - High-Performance Building Envelope - Engineered for durability, efficiency, and climate resilience. - Ample Parking - Over 60 parking spaces for convenience. - Versatile Design - Open floor plans without load-bearing walls, allowing for flexible configurations such as: - High-value climate-controlled storage -Commercial enterprises - Office spaces - Multi-level setups -Unlock the Potential of Your Business Designed with adaptability in mind, these units seamlessly integrate structural, mechanical, electrical, and plumbing accommodations—allowing for maximum efficiency and customization. Whether you need a high-tech workspace, showroom, or scalable business hub, GT Business Park provides a future-proof solution in a thriving commercial district. Don't miss this opportunity to be part of George Town's revitalization and secure a space in one of the Cayman Islands' most forward-thinking developments.