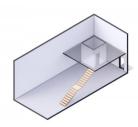

## CI\$660,000

Positioned in the heart of George Town's business district, GT Business Park offers a rare opportunity to secure a commercial space in a prime location within the city's Golden Triangle, conveniently situated between Mary Street and Godfrey Nixon Way. Key Features: - Modern Commercial Units - 1,060 sq. ft. footprint with structural provisions for an additional second floor, expanding to 2,120 sq. ft. Add'l 600 sq ft of mezzanine is included in price. - Strategic Location - High visibility and accessibility within George Town's commercial hub. -Sustainability Focused - Each unit is equipped with a 5KW solar panel system under the CUC CORE Programme, feeding unused electricity back to the grid for energy credits. - Built for Resilience - Category 5 hurricane-rated structure with a rigid momentresisting frame and 10' above sea level elevation. - High-Performance Building Envelope - Engineered for durability, efficiency, and climate resilience. - Ample Parking - Over 60 parking spaces for convenience. - Versatile Design - Open floor plans without load-bearing walls, allowing for flexible configurations such as: - High-value climate-controlled storage -Commercial enterprises - Office spaces - Multi-level setups -Unlock the Potential of Your Business Designed with adaptability in mind, these units seamlessly integrate structural, mechanical, electrical, and plumbing accommodations—allowing for maximum efficiency and customization. Whether you need a high-tech workspace, showroom, or scalable business hub, GT Business Park provides a future-proof solution in a thriving commercial district. Don't miss this opportunity to be part of George Town's revitalization and secure a space in one of the Cayman Islands' most forward-thinking developments.