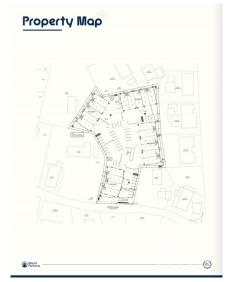

## CI\$660,000

Positioned in the heart of George Town's business district, GT Business Park offers a rare opportunity to secure a commercial space in a prime location within the city's Golden Triangle, conveniently situated between Mary Street and Godfrey Nixon Way. Key Features: - Modern Commercial Units - 1,060 sq. ft. footprint with structural provisions for an additional second floor, expanding to 2,120 sq. ft. Add'l 600 sq ft of mezzanine is included in price. - Strategic Location - High visibility and accessibility within George Town's commercial hub. -Sustainability Focused - Each unit is equipped with a 5KW solar panel system under the CUC CORE Programme, feeding unused electricity back to the grid for energy credits. - Built for Resilience - Category 5 hurricane-rated structure with a rigid momentresisting frame and 10' above sea level elevation. - High-Performance Building Envelope - Engineered for durability, efficiency, and climate resilience. - Ample Parking - Over 60 parking spaces for convenience. - Versatile Design - Open floor plans without load-bearing walls, allowing for flexible configurations such as: - High-value climate-controlled storage -Commercial enterprises - Office spaces - Multi-level setups -Unlock the Potential of Your Business Designed with adaptability in mind, these units seamlessly integrate structural, mechanical, electrical, and plumbing accommodations—allowing for maximum efficiency and customization. Whether you need a high-tech workspace, showroom, or scalable business hub, GT Business Park provides a future-proof solution in a thriving commercial district. Don't miss this opportunity to be part of George Town's revitalization and secure a space in one of the Cayman Islands' most forward-thinking developments.