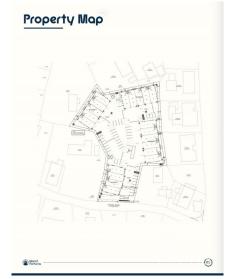

# GEORGE TOWN BUSINESS PARK - WAREHOUSE, OFFICE, RETAIL AND MORE

George Town Central, George Town, Cayman Islands MLS# 419119

## CI\$660,000

Positioned in the heart of George Town's business district, GT Business Park offers a rare opportunity to secure a commercial space in a prime location within the city's Golden Triangle, conveniently situated between Mary Street and Godfrey Nixon Way. Key Features: - Modern Commercial Units - 1,060 sq. ft. footprint with structural provisions for an additional second floor, expanding to 2,120 sq. ft. Add'l 600 sq ft of mezzanine is included in price. - Strategic Location - High visibility and accessibility within George Town's commercial hub. -Sustainability Focused - Each unit is equipped with a 5KW solar panel system under the CUC CORE Programme, feeding unused electricity back to the grid for energy credits. - Built for Resilience - Category 5 hurricane-rated structure with a rigid momentresisting frame and 10' above sea level elevation. - High-Performance Building Envelope - Engineered for durability, efficiency, and climate resilience. - Ample Parking - Over 60 parking spaces for convenience. - Versatile Design - Open floor plans without load-bearing walls, allowing for flexible configurations such as: - High-value climate-controlled storage -Commercial enterprises - Office spaces - Multi-level setups -Unlock the Potential of Your Business Designed with adaptability in mind, these units seamlessly integrate structural, mechanical, electrical, and plumbing accommodations—allowing for maximum efficiency and customization. Whether you need a high-tech workspace, showroom, or scalable business hub, GT Business Park provides a future-proof solution in a thriving commercial district. Don't miss this opportunity to be part of George Town's revitalization and secure a space in one of the Cayman Islands' most forward-thinking developments.