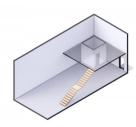

## CI\$660,000

Positioned in the heart of George Town's business district, GT Business Park offers a rare opportunity to secure a commercial space in a prime location within the city's Golden Triangle, conveniently situated between Mary Street and Godfrey Nixon Way. Key Features: - Modern Commercial Units - 1,060 sq. ft. footprint with structural provisions for an additional second floor, expanding to 2,120 sq. ft. Add'l 600 sq ft of mezzanine is included in price. - Strategic Location - High visibility and accessibility within George Town's commercial hub. -Sustainability Focused - Each unit is equipped with a 5KW solar panel system under the CUC CORE Programme, feeding unused electricity back to the grid for energy credits. - Built for Resilience - Category 5 hurricane-rated structure with a rigid momentresisting frame and 10' above sea level elevation. - High-Performance Building Envelope - Engineered for durability, efficiency, and climate resilience. - Ample Parking - Over 60 parking spaces for convenience. - Versatile Design - Open floor plans without load-bearing walls, allowing for flexible configurations such as: - High-value climate-controlled storage -Commercial enterprises - Office spaces - Multi-level setups -Unlock the Potential of Your Business Designed with adaptability in mind, these units seamlessly integrate structural, mechanical, electrical, and plumbing accommodations—allowing for maximum efficiency and customization. Whether you need a high-tech workspace, showroom, or scalable business hub, GT Business Park provides a future-proof solution in a thriving commercial district. Don't miss this opportunity to be part of George Town's revitalization and secure a space in one of the Cayman Islands' most forward-thinking developments.