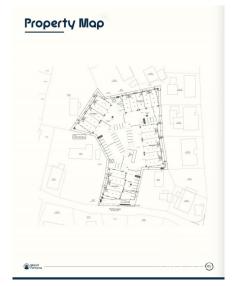

# **Michael Day** michael@regalrealty.ky

Positioned in the heart of George Town's business district, GT Business Park offers a rare opportunity to secure a commercial space in a prime location within the city's Golden Triangle, conveniently situated between Mary Street and Godfrey Nixon Way. Key Features: - Modern Commercial Units - 1,060 sq. ft. footprint with structural provisions for an additional second floor, expanding to 2,120 sq. ft. Add'l 600 sq ft of mezzanine is included in price. - Strategic Location - High visibility and accessibility within George Town's commercial hub. -Sustainability Focused - Each unit is equipped with a 5KW solar panel system under the CUC CORE Programme, feeding unused electricity back to the grid for energy credits. - Built for Resilience - Category 5 hurricane-rated structure with a rigid momentresisting frame and 10' above sea level elevation. - High-Performance Building Envelope - Engineered for durability, efficiency, and climate resilience. - Ample Parking - Over 60 parking spaces for convenience. - Versatile Design - Open floor plans without load-bearing walls, allowing for flexible configurations such as: - High-value climate-controlled storage -Commercial enterprises - Office spaces - Multi-level setups -Unlock the Potential of Your Business Designed with adaptability in mind, these units seamlessly integrate structural, mechanical, electrical, and plumbing accommodations—allowing for maximum efficiency and customization. Whether you need a high-tech workspace, showroom, or scalable business hub, GT Business Park provides a future-proof solution in a thriving commercial district. Don't miss this opportunity to be part of George Town's revitalization and secure a space in one of the Cayman Islands' most forward-thinking developments.