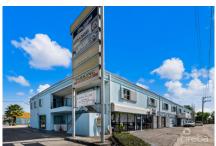

# US\$7,750,000

Strategically positioned at one of the most prominent intersections in George Town—where Eastern Avenue, West Bay Road, and North Church Street converge—454 Eastern Avenue offers unmatched accessibility and visibility. Located directly opposite Kirk Supermarket, this high-traffic area is ideal for a wide array of commercial, retail, or redevelopment opportunities. The site spans approximately 1.96 acres and includes three existing structures. The centerpiece is the Commercial Centre, offering over 20,000 sq. ft. of versatile commercial space suitable for offices, retail, or service-based businesses. Complementing the main building are two industrial storage facilities located at the rear of the property, providing additional utility and value. The property also benefits from over 100 paved parking spaces, with a fully filled lot and dual access points—separate entrance and exit—directly onto Eastern Avenue, ensuring seamless flow and convenience. With its size, location, and existing infrastructure, 454 Eastern Avenue represents a rare opportunity for investors, developers, or owner-occupiers seeking a highly adaptable commercial asset in one of Cayman's most dynamic corridors. Some photos provided by Cayman Islands Lands & Survey.