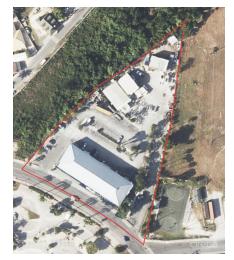

# US\$7,750,000

Strategically positioned at one of the most prominent intersections in George Town—where Eastern Avenue, West Bay Road, and North Church Street converge—454 Eastern Avenue offers unmatched accessibility and visibility. Located directly opposite Kirk Supermarket, this high-traffic area is ideal for a wide array of commercial, retail, or redevelopment opportunities. The site spans approximately 1.96 acres and includes three existing structures. The centerpiece is the Commercial Centre, offering over 20,000 sq. ft. of versatile commercial space suitable for offices, retail, or service-based businesses. Complementing the main building are two industrial storage facilities located at the rear of the property, providing additional utility and value. The property also benefits from over 100 paved parking spaces, with a fully filled lot and dual access points—separate entrance and exit—directly onto Eastern Avenue, ensuring seamless flow and convenience. With its size, location, and existing infrastructure, 454 Eastern Avenue represents a rare opportunity for investors, developers, or owner-occupiers seeking a highly adaptable commercial asset in one of Cayman's most dynamic corridors. Some photos provided by Cayman Islands Lands & Survey.