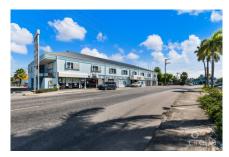

# US\$7,750,000

Strategically positioned at one of the most prominent intersections in George Town—where Eastern Avenue, West Bay Road, and North Church Street converge—454 Eastern Avenue offers unmatched accessibility and visibility. Located directly opposite Kirk Supermarket, this high-traffic area is ideal for a wide array of commercial, retail, or redevelopment opportunities. The site spans approximately 1.96 acres and includes three existing structures. The centerpiece is the Commercial Centre, offering over 20,000 sq. ft. of versatile commercial space suitable for offices, retail, or service-based businesses. Complementing the main building are two industrial storage facilities located at the rear of the property, providing additional utility and value. The property also benefits from over 100 paved parking spaces, with a fully filled lot and dual access points—separate entrance and exit—directly onto Eastern Avenue, ensuring seamless flow and convenience. With its size, location, and existing infrastructure, 454 Eastern Avenue represents a rare opportunity for investors, developers, or owner-occupiers seeking a highly adaptable commercial asset in one of Cayman's most dynamic corridors. Some photos provided by Cayman Islands Lands & Survey.