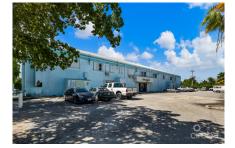

# US\$7,750,000

Strategically positioned at one of the most prominent intersections in George Town—where Eastern Avenue, West Bay Road, and North Church Street converge—454 Eastern Avenue offers unmatched accessibility and visibility. Located directly opposite Kirk Supermarket, this high-traffic area is ideal for a wide array of commercial, retail, or redevelopment opportunities. The site spans approximately 1.96 acres and includes three existing structures. The centerpiece is the Commercial Centre, offering over 20,000 sq. ft. of versatile commercial space suitable for offices, retail, or service-based businesses. Complementing the main building are two industrial storage facilities located at the rear of the property, providing additional utility and value. The property also benefits from over 100 paved parking spaces, with a fully filled lot and dual access points—separate entrance and exit—directly onto Eastern Avenue, ensuring seamless flow and convenience. With its size, location, and existing infrastructure, 454 Eastern Avenue represents a rare opportunity for investors, developers, or owner-occupiers seeking a highly adaptable commercial asset in one of Cayman's most dynamic corridors. Some photos provided by Cayman Islands Lands & Survey.