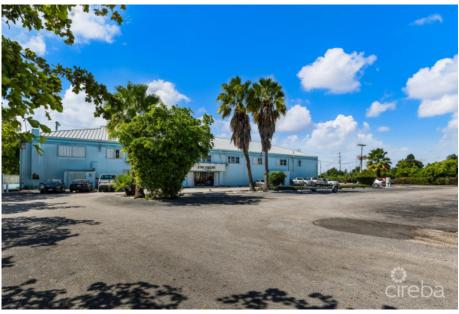

# US\$7,750,000

Strategically positioned at one of the most prominent intersections in George Town—where Eastern Avenue, West Bay Road, and North Church Street converge—454 Eastern Avenue offers unmatched accessibility and visibility. Located directly opposite Kirk Supermarket, this high-traffic area is ideal for a wide array of commercial, retail, or redevelopment opportunities. The site spans approximately 1.96 acres and includes three existing structures. The centerpiece is the Commercial Centre, offering over 20,000 sq. ft. of versatile commercial space suitable for offices, retail, or service-based businesses. Complementing the main building are two industrial storage facilities located at the rear of the property, providing additional utility and value. The property also benefits from over 100 paved parking spaces, with a fully filled lot and dual access points—separate entrance and exit—directly onto Eastern Avenue, ensuring seamless flow and convenience. With its size, location, and existing infrastructure, 454 Eastern Avenue represents a rare opportunity for investors, developers, or owner-occupiers seeking a highly adaptable commercial asset in one of Cayman's most dynamic corridors. Some photos provided by Cayman Islands Lands & Survey.