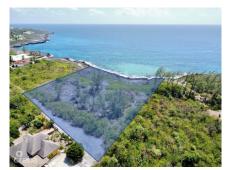

## PEDRO BLUFF LAND - 2.48 ACRES

Savannah, Savannah & Bodden Town, Cayman Islands MLS# 415835

# US\$4,050,000

Looking for a developer opportunity with stunning ocean views? Look no further than this 2.48-acre bluff land in the Cayman Islands. Comprised of three lots combined, this property offers a unique opportunity to build a luxurious residential or multi-unit development that takes full advantage of the picturesque ocean vista. This prime piece of real estate is located on a bluff, providing an unobstructed view of the ocean that's sure to impress any potential buyers. Plus, with an additional 1.7 acres available to the east, there's plenty of room to expand your project and make your mark on this sought-after area. Whether you're looking to build high-end condos or a stunning private residence, this property is the perfect canvas for your vision. So why wait? Come explore this incredible development opportunity and start making your dreams a reality. Aerial survey map provided by caymanlandinfo.ky