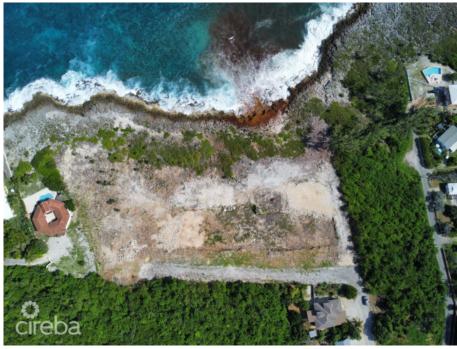

# US\$4,050,000

Looking for a developer opportunity with stunning ocean views? Look no further than this 2.48-acre bluff land in the Cayman Islands. Comprised of three lots combined, this property offers a unique opportunity to build a luxurious residential or multi-unit development that takes full advantage of the picturesque ocean vista. This prime piece of real estate is located on a bluff, providing an unobstructed view of the ocean that's sure to impress any potential buyers. Plus, with an additional 1.7 acres available to the east, there's plenty of room to expand your project and make your mark on this sought-after area. Whether you're looking to build high-end condos or a stunning private residence, this property is the perfect canvas for your vision. So why wait? Come explore this incredible development opportunity and start making your dreams a reality. Aerial survey map provided by caymanlandinfo.ky

### **Key Details**

 Width
 Depth
 Block & Parcel
 Old Price

 340
 380
 28D,276,277,278
 0.00

Acreage **2.4800** 

#### **Additional Fields**

Block Parcel Views Sea Frontage

28D 276, 277, 278 Water Front, Ocean 340

Front

Road Frontage **295**