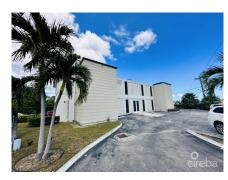

## **PALM GROVE**

George Town South, George Town, Cayman Islands MLS# 416598

## CI\$399,000

This is a fantastic investment opportunity to own an 800sqft office space with existing rental clients. Optimize your advertising with this prominent George Town location conveniently located at the four way stop by the new pickle ball facility and cricket ground, and maximize the constant visitors passing by. Enjoy owning this fresh and modern unit with solar panels throughout and state of the art IT solutions. A turn key unit with 800 square feet of floor space and drop ceilings with a private bathroom and plentiful natural light, complete with hurricane resistant windows and doors and a serviced elevator and security system.