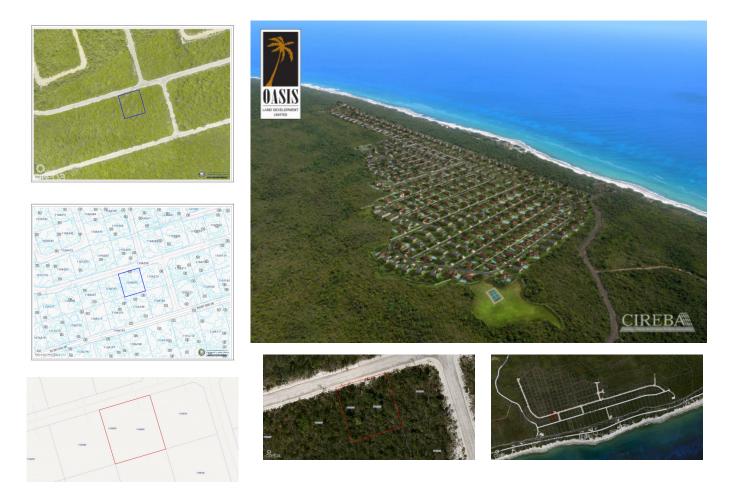

## SELWORTHY GROVES LOT, CAYMAN BRAC BLUFF

Cayman Brac East, Cayman Brac, Cayman Islands MLS# 416365

## CI\$39,480

Sandra Simmons-Francis sandra@regalrealty.ky A 0.2460 acre Residential lot located in the Selworthy Grove Development in Cayman Brac. This development is located on the Cayman Brac Bluff which is 82 ft above sea level and features a tennis court for residence use. Cayman Brac is an island nestled between Grand Cayman and Cuba, rich in nature and the quintessential idyllic island tucked away from the hustle and bustle of Grand Cayman. This is a good opportunity to purchase a property to build a holiday home or hold the property as a long term investment.

## **Essential Information**

| Type<br><b>Land (For Sale)</b> | Status<br><b>Current</b> | MLS<br><b>416365</b>       | Listing Type<br>Low density<br>residential  |
|--------------------------------|--------------------------|----------------------------|---------------------------------------------|
| Key Details                    |                          |                            |                                             |
| Width<br><b>100</b>            | Depth<br><b>108</b>      | Block & Parcel<br>110A,209 | Old Price<br><b>0.00</b>                    |
| Acreage<br>0.2460              |                          |                            |                                             |
| Additional Fields              |                          |                            |                                             |
| Block<br><b>110A</b>           | Parcel<br><b>209</b>     | Views<br>Garden View       | Zoning<br><b>Low Density</b><br>residential |
| Road Frontage<br><b>100</b>    | Soil<br><b>Rock</b>      |                            |                                             |