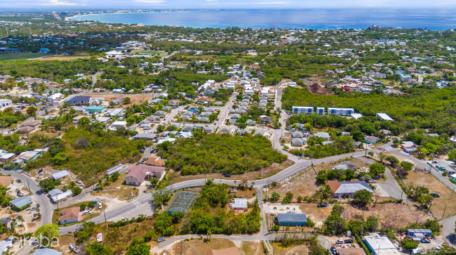

### HIGH DENSITY WEST BAY DEVELOPMENT PARCEL

W Bay North West, West Bay & Governor's Harbour, Cayman Islands MLS# 419172

### CI\$2,400,000

**Sandra Simmons-Francis** sandra@regalrealty.ky

This +2 acre development parcel is zoned High Density Residential and allows up to 3-story building. The Zoning ( where deemed suitable by CPA) would allow you to develop 50 units or 84 bedrooms. West Bay is popular among developers as it is accessible via different routes This is a fantastic opportunity to purchase a large parcel in this incredible location that has main road frontage A unique opportunity for a savvy investor or developer. Key Features: -2.13 acres -HD Zoning with substantial residential use potential. -Over 500 feet of road access -Larger Parcels are harder to find