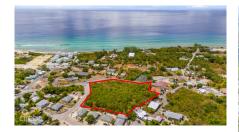

### HIGH DENSITY WEST BAY DEVELOPMENT PARCEL

W Bay North West, West Bay & Governor's Harbour, Cayman Islands MLS# 419172

### CI\$2,400,000

**Sandra Simmons-Francis** sandra@regalrealty.ky

This +2 acre development parcel is zoned High Density Residential and allows up to 3-story building. The Zoning ( where deemed suitable by CPA) would allow you to develop 50 units or 84 bedrooms. West Bay is popular among developers as it is accessible via different routes This is a fantastic opportunity to purchase a large parcel in this incredible location that has main road frontage A unique opportunity for a savvy investor or developer. Key Features: -2.13 acres -HD Zoning with substantial residential use potential. -Over 500 feet of road access -Larger Parcels are harder to find