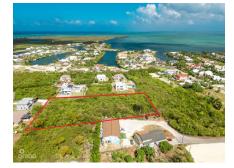

## 2.02 ACRES ON SHORELINK TERRACE, WEST BAY

West Bay North East, West Bay & Governor's Harbour, Cayman Islands MLS#419181

# **Sandra Simmons-Francis** sandra@regalrealty.ky

An exceptional opportunity awaits with this expansive 2.02-acre parcel of high and dry land located off Shorelink Drive in the vibrant district of West Bay. This area is in high demand, thanks to its close proximity to the bypass, schools, shopping, dining, and some of the island's most popular attractions. With over two acres of solid ground, this property offers immense potential for developers looking to maximize land use—whether for a multi-unit residential development, apartments, or a small community of townhomes. The size and elevation make it especially appealing for a variety of projects, and the convenient location ensures strong future demand. Land of this scale in such a central and desirable location is a rare find in West Bay. Seize the opportunity to invest in one of Cayman's fastest-growing communities with this versatile and well-positioned parcel.