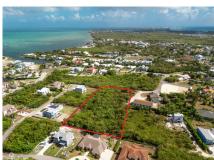

## 2.02 ACRES ON SHORELINK TERRACE, WEST BAY

West Bay North East, West Bay & Governor's Harbour, Cayman Islands MLS#419181

# **Sandra Simmons-Francis** sandra@regalrealty.ky

An exceptional opportunity awaits with this expansive 2.02-acre parcel of high and dry land located off Shorelink Drive in the vibrant district of West Bay. This area is in high demand, thanks to its close proximity to the bypass, schools, shopping, dining, and some of the island's most popular attractions. With over two acres of solid ground, this property offers immense potential for developers looking to maximize land use—whether for a multi-unit residential development, apartments, or a small community of townhomes. The size and elevation make it especially appealing for a variety of projects, and the convenient location ensures strong future demand. Land of this scale in such a central and desirable location is a rare find in West Bay. Seize the opportunity to invest in one of Cayman's fastest-growing communities with this versatile and well-positioned parcel.