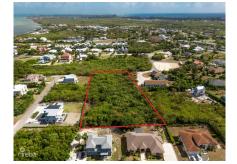

## 2.02 ACRES ON SHORELINK TERRACE, WEST BAY

West Bay North East, West Bay & Governor's Harbour, Cayman Islands MLS#419181

# **Sandra Simmons-Francis** sandra@regalrealty.ky

An exceptional opportunity awaits with this expansive 2.02-acre parcel of high and dry land located off Shorelink Drive in the vibrant district of West Bay. This area is in high demand, thanks to its close proximity to the bypass, schools, shopping, dining, and some of the island's most popular attractions. With over two acres of solid ground, this property offers immense potential for developers looking to maximize land use—whether for a multi-unit residential development, apartments, or a small community of townhomes. The size and elevation make it especially appealing for a variety of projects, and the convenient location ensures strong future demand. Land of this scale in such a central and desirable location is a rare find in West Bay. Seize the opportunity to invest in one of Cayman's fastest-growing communities with this versatile and well-positioned parcel.