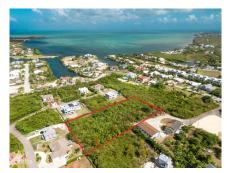

## 2.02 ACRES ON SHORELINK TERRACE, WEST BAY

West Bay North East, West Bay & Governor's Harbour, Cayman Islands MLS#419181

# **Sandra Simmons-Francis** sandra@regalrealty.ky

An exceptional opportunity awaits with this expansive 2.02-acre parcel of high and dry land located off Shorelink Drive in the vibrant district of West Bay. This area is in high demand, thanks to its close proximity to the bypass, schools, shopping, dining, and some of the island's most popular attractions. With over two acres of solid ground, this property offers immense potential for developers looking to maximize land use—whether for a multi-unit residential development, apartments, or a small community of townhomes. The size and elevation make it especially appealing for a variety of projects, and the convenient location ensures strong future demand. Land of this scale in such a central and desirable location is a rare find in West Bay. Seize the opportunity to invest in one of Cayman's fastest-growing communities with this versatile and well-positioned parcel.