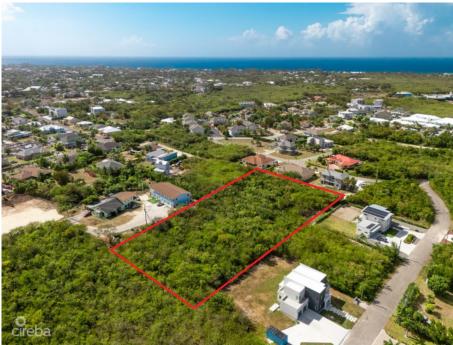

## 2.02 ACRES ON SHORELINK TERRACE, WEST BAY

West Bay North East, West Bay & Governor's Harbour, Cayman Islands MLS#419181

# **Sandra Simmons-Francis** sandra@regalrealty.ky

An exceptional opportunity awaits with this expansive 2.02-acre parcel of high and dry land located off Shorelink Drive in the vibrant district of West Bay. This area is in high demand, thanks to its close proximity to the bypass, schools, shopping, dining, and some of the island's most popular attractions. With over two acres of solid ground, this property offers immense potential for developers looking to maximize land use—whether for a multi-unit residential development, apartments, or a small community of townhomes. The size and elevation make it especially appealing for a variety of projects, and the convenient location ensures strong future demand. Land of this scale in such a central and desirable location is a rare find in West Bay. Seize the opportunity to invest in one of Cayman's fastest-growing communities with this versatile and well-positioned parcel.