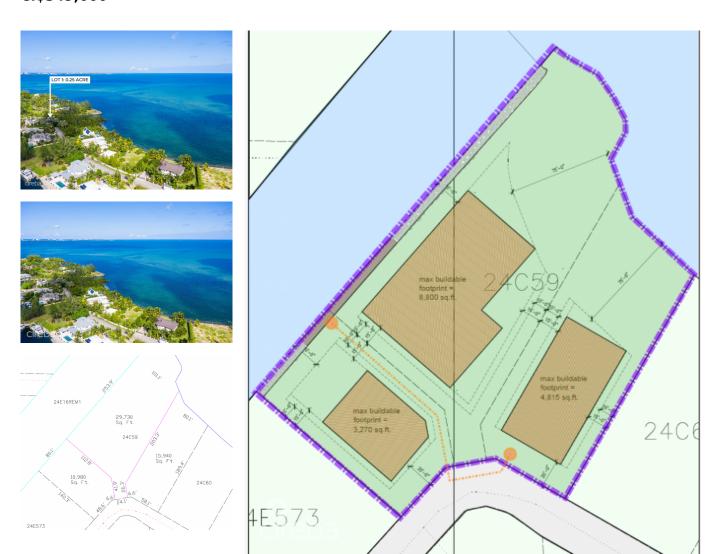

## PATRICK'S ISLAND 0.25 ACRES, CANAL FRONT PARCEL

Spotts, Grand Harbour, Red Bay & Prospect, Cayman Islands MLS# 419184

## CI\$349,000

**Osbert Francis** bert@regalrealty.ky

Situated in the prestigious gated community of Patrick's Island, this canal-front parcel presents an exceptional opportunity to embrace the ultimate boating lifestyle at superb value. With effortless access to the North Sound and peaceful water views, this parcel is a competitively priced home-site for your dream waterfront residence. Subdivision pending, and part agentowned.

## **Essential Information**

Type Status MLS Listing Type
Land (For Sale) Current 419184 Low density
residential

**Key Details** 

 Width
 Depth
 Block & Parcel
 Old Price

 80
 140
 24C,59LOT1
 0.00

Acreage **0.2500** 

**Additional Fields** 

Block Parcel Views Zoning
24C 59LOT1 Water Front Low Density residential

Sea Frontage Road Frontage Soil
80 40 Other