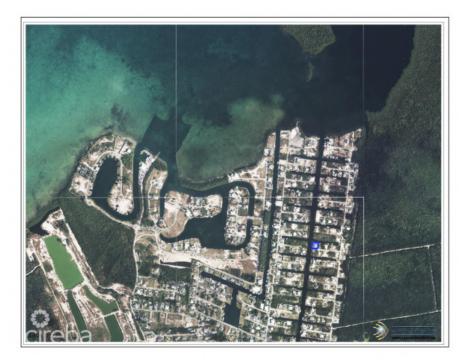

### **CANAL CORNER LOT - FILLED WITH SEAWALL**

Savannah, Savannah & Bodden Town, Cayman Islands MLS# 415795

#### CI\$350,000

Sandra Simmons-Francis sandra@regalrealty.ky Build your dream waterfront development with this oversized, canal-front lot nestled in the highly sought after North Sound Estates. Boasting an impressive 210 feet of concrete sea wall, this filled, ready to build, highly elevated expansive property offers direct access to the North Sound and beyond, ideal for boating enthusiasts or those seeking tranquil luxury living. Set within a peaceful, well established residential neighborhood, this prime parcel combines serenity with convenience. Enjoy close proximity to the Countryside Shopping Village, schools, and a host of essential amenities, all just minutes away.

# **Key Details**

| Width | Depth | Block & Parcel | Old Price |
|-------|-------|----------------|-----------|
| 110   | 105   | 27C,117        | 0.00      |

Acreage 0.2650

210