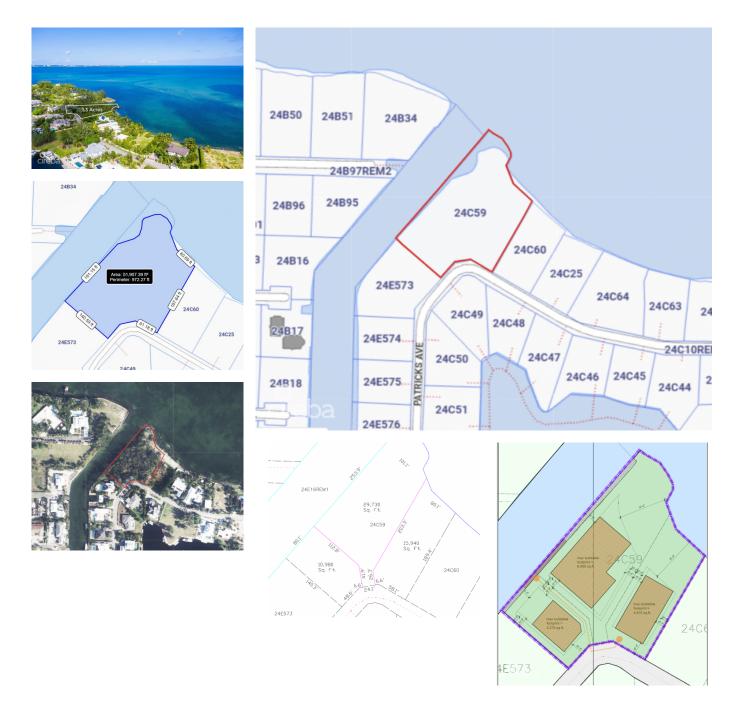

## PATRICK'S ISLAND 1.32 ACRES, THREE WATERFRONT PARCELS

Spotts, Grand Harbour, Red Bay & Prospect, Cayman Islands MLS# 419188

# **Sandra Simmons-Francis** sandra@regalrealty.ky

A remarkable opportunity to secure 1.32 acres of prime water front AND canal front land within the esteemed Patrick's Island community. This exclusive package includes Canal, a mini beach entrance and North Sound frontage which translates to the best of both worlds! Designed for that perfect waterfront lifestyle, this property offers peaceful water views, cooling sea breezes, and a North-North-East orientation for the ideal energy efficiency. Available at exceptional value with a significant discount. For more information contact us today. Part agent owned.

### **Key Details**

 Width
 Depth
 Block & Parcel
 Old Price

 140
 320
 24C,59
 0.00

Acreage **1.3200** 

#### **Additional Fields**

Block Parcel Views Zoning

24C 59 Water Front Low Density
residential

Sea Frontage Road Frontage Soil
550 140 Other