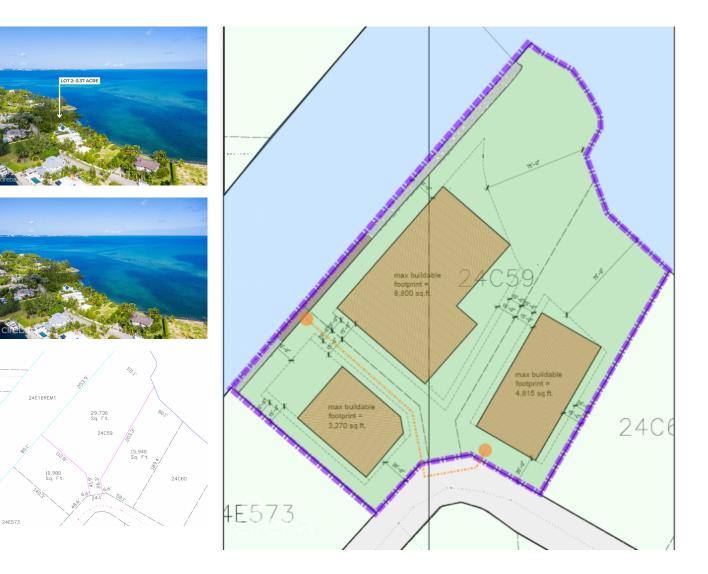

## PATRICK'S ISLAND 0.37 ACRES, WATERFRONT PARCEL

Spotts, Grand Harbour, Red Bay & Prospect, Cayman Islands MLS# 419189

## **Essential Information**

| Type<br><b>Land (For Sale)</b> | Status<br><b>Current</b> | MLS<br><b>419189</b>         | Listing Type<br>Low density<br>residential |
|--------------------------------|--------------------------|------------------------------|--------------------------------------------|
| Key Details                    |                          |                              |                                            |
| Width<br><b>80</b>             | Depth<br><b>203</b>      | Block & Parcel<br>24C,59LOT2 | Old Price<br><b>0.00</b>                   |
| Acreage<br>0.3700              |                          |                              |                                            |
| Additional Fields              |                          |                              |                                            |
| Block<br>24C                   | Parcel<br>59LOT2         | Views<br><b>Water Front</b>  | Zoning<br>Low Density<br>residential       |