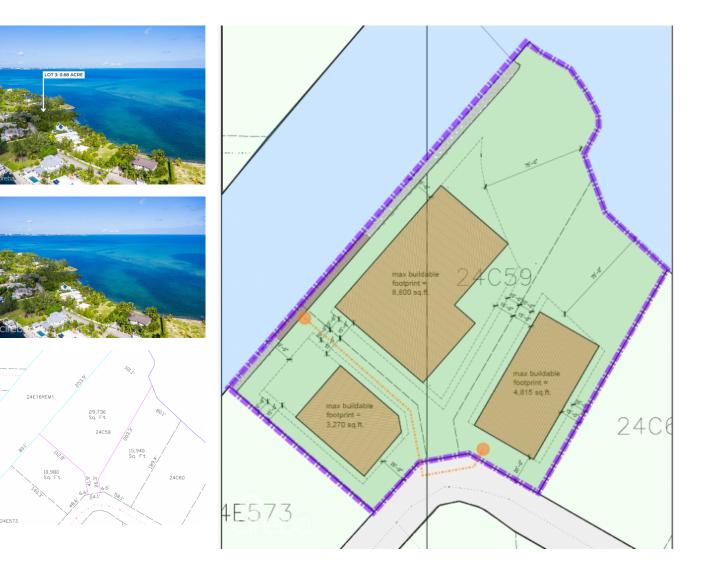

## PATRICK'S ISLAND 0.68 ACRES, CANAL AND WATERFRONT PARCEL

Spotts, Grand Harbour, Red Bay & Prospect, Cayman Islands MLS# 419190

## CI\$1,035,000

Sandra Simmons-Francis sandra@regalrealty.ky

A truly unique waterfront offering, this 0.68-acre peninsula parcel features BOTH canal and North Sound frontage, boasting 225 feet of waterfront views. Located in the highly sought-after Patrick's Island community, this exceptional parcel is ideal for those seeking privacy, peace & quiet, stunning sunsets, and safe harbour yet with direct boating access. Its North-North-East orientation adds to its allure, enhancing energy efficiency and comfort. from the blazing heat. A unique opportunity, attractively priced. Subdivision pending, and part agent-owned.

## **Essential Information**

Copyright © 2025 Regal Realty Cayman.

| Type<br><b>Land (For Sale)</b> | Status<br><b>Current</b> | MLS<br><b>419190</b>         | Listing Type<br>Low density<br>residential |
|--------------------------------|--------------------------|------------------------------|--------------------------------------------|
| Key Details                    |                          |                              |                                            |
| Width<br><b>112</b>            | Depth<br><b>259</b>      | Block & Parcel<br>24C,59LOT3 | Old Price<br><b>0.00</b>                   |
| Acreage<br><b>0.6800</b>       |                          |                              |                                            |
| Additional Fields              |                          |                              |                                            |
| Block<br>24C                   | Parcel<br>59LOT3         | Views<br><b>Water Front</b>  | Zoning<br>Low Density<br>residential       |

Road Frontage Soil

Other

24

Sea Frontage

354