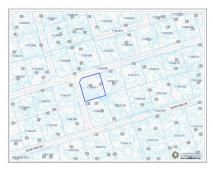

#### CI\$50,400

Michael Day michael@regalrealty.ky A 0.2484 acre Residential lot located in the Selworthy Grove Development in Cayman Brac. This development is located on the Cayman Brac Bluff which is 82 ft above sea level and features a tennis court for residence use. Cayman Brac is an island nestled between Grand Cayman and Cuba, rich in nature and the quintessential idyllic island tucked away from the hustle and bustle of Grand Cayman. This is a good opportunity to purchase a property to build a holiday home or hold the property as a long term investment.

# **Key Details**

Width **100** 

Depth **108**  Block & Parcel 110A,211 Old Price **0.00** 

Copyright © 2025 Regal Realty Cayman.

Acreage **0.2484** 

# **Additional Fields**

| Block<br>110A               | Parcel<br><b>211</b> | Views<br>Garden View | Zoning<br><b>Low Density</b><br>residential |
|-----------------------------|----------------------|----------------------|---------------------------------------------|
| Road Frontage<br><b>100</b> | Soil<br><b>Rock</b>  |                      |                                             |