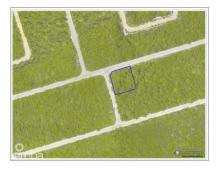

#### CI\$50,400

Michael Day michael@regalrealty.ky A 0.2484 acre Residential lot located in the Selworthy Grove Development in Cayman Brac. This development is located on the Cayman Brac Bluff which is 82 ft above sea level and features a tennis court for residence use. Cayman Brac is an island nestled between Grand Cayman and Cuba, rich in nature and the quintessential idyllic island tucked away from the hustle and bustle of Grand Cayman. This is a good opportunity to purchase a property to build a holiday home or hold the property as a long term investment.

# **Key Details**

Width **100** 

Depth **108**  Block & Parcel 110A,211 Old Price **0.00** 

Copyright © 2025 Regal Realty Cayman.

Acreage **0.2484** 

# **Additional Fields**

| Block<br>110A               | Parcel<br><b>211</b> | Views<br>Garden View | Zoning<br><b>Low Density</b><br>residential |
|-----------------------------|----------------------|----------------------|---------------------------------------------|
| Road Frontage<br><b>100</b> | Soil<br><b>Rock</b>  |                      |                                             |