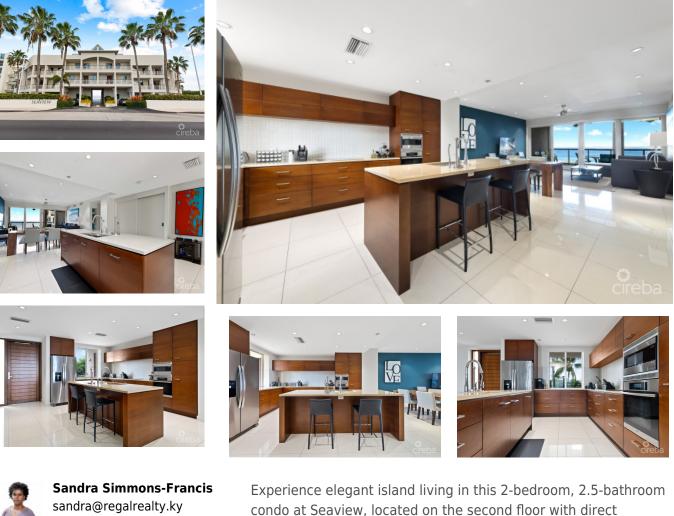

#### US\$1,550,000

Experience elegant island living in this 2-bedroom, 2.5-bathroom condo at Seaview, located on the second floor with direct elevator access. Unit 204 boasts stunning panoramic views of the Caribbean Sea, perfect for enjoying breathtaking sunsets. The open-concept living and dining area seamlessly flows into a modern kitchen, while both bedrooms offer en-suite bathrooms. The additional half-bath adds convenience for guests. Enjoy exclusive access to premium amenities, including a private infinity pool and direct oceanfront access for swimming and snorkeling. The lush, well-maintained grounds create a tranquil and private retreat, enhancing the overall peaceful ambiance of this exceptional oceanfront residence. Unit 204 at Seaview offers the ideal blend of comfort, elegance, and natural beauty. Contact us today for a private viewing!