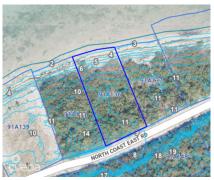

## BETTY BAY 0.38 ACRE, LITTLE CAYMAN OCEANFRONT PARCEL

Little Cayman East, Little Cayman, Cayman Islands MLS# 419211

## CI\$249,000

**Osbert Francis** bert@regalrealty.ky

Tucked away on the peaceful northeast coast of Little Cayman, this exceptional 0.38-acre parcel in the coveted Betty Bay offers the perfect canvas for your dream beach house. With an impressive 12 feet of elevation above sea level from the road, you're not just building a home — you're securing peace of mind. Imagine waking up in paradise to the gentle lull of waves and stepping out onto your very own stretch of white sandy beach. It's raw, untouched Caribbean beauty at its finest. Betty Bay is known for its tranquility, pristine environment, and exclusivity making this a rare opportunity to own in one of Little Cayman's most desirable locations. Whether you're planning a private retreat or a barefoot luxury getaway, this parcel offers the space, elevation, and setting to make your vision a reality. Oceanfront parcels of this quality in Little Cayman don't come around often. Don't let this one slip by.

## **Essential Information**

Type Status MLS Listing Type Land (For Sale) Current 419211 Little

Cayman/Cayman Brac

**Key Details** 

 Width
 Depth
 Block & Parcel
 Old Price

 90
 190
 91A,136
 0.00

Acreage **0.3800** 

**Additional Fields** 

Block Parcel Views Sea Frontage

**91A 136 Beach Front 90** 

Road Frontage Soil

192 Rock