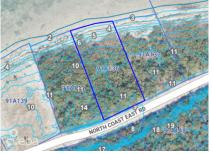

## BETTY BAY 0.38 ACRE, LITTLE CAYMAN OCEANFRONT PARCEL

Little Cayman East, Little Cayman, Cayman Islands MLS# 419211

## CI\$249,000

**Osbert Francis** bert@regalrealty.ky

Tucked away on the peaceful northeast coast of Little Cayman, this exceptional 0.38-acre parcel in the coveted Betty Bay offers the perfect canvas for your dream beach house. With an impressive 12 feet of elevation above sea level from the road, you're not just building a home — you're securing peace of mind. Imagine waking up in paradise to the gentle lull of waves and stepping out onto your very own stretch of white sandy beach. It's raw, untouched Caribbean beauty at its finest. Betty Bay is known for its tranquility, pristine environment, and exclusivity making this a rare opportunity to own in one of Little Cayman's most desirable locations. Whether you're planning a private retreat or a barefoot luxury getaway, this parcel offers the space, elevation, and setting to make your vision a reality. Oceanfront parcels of this quality in Little Cayman don't come around often. Don't let this one slip by.

## **Essential Information**

Type Status MLS Listing Type Land (For Sale) Current 419211 Little

Cayman/Cayman Brac

**Key Details** 

 Width
 Depth
 Block & Parcel
 Old Price

 90
 190
 91A,136
 0.00

Acreage **0.3800** 

**Additional Fields** 

Block Parcel Views Sea Frontage

**91A 136 Beach Front 90** 

Road Frontage Soil

192 Rock