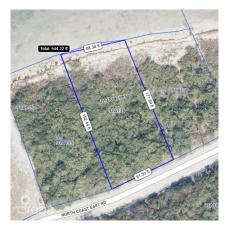

## BETTY BAY 0.38 ACRE, LITTLE CAYMAN OCEANFRONT PARCEL

Little Cayman East, Little Cayman, Cayman Islands MLS# 419211

## CI\$249,000

**Osbert Francis** bert@regalrealty.ky

Tucked away on the peaceful northeast coast of Little Cayman, this exceptional 0.38-acre parcel in the coveted Betty Bay offers the perfect canvas for your dream beach house. With an impressive 12 feet of elevation above sea level from the road, you're not just building a home — you're securing peace of mind. Imagine waking up in paradise to the gentle lull of waves and stepping out onto your very own stretch of white sandy beach. It's raw, untouched Caribbean beauty at its finest. Betty Bay is known for its tranquility, pristine environment, and exclusivity making this a rare opportunity to own in one of Little Cayman's most desirable locations. Whether you're planning a private retreat or a barefoot luxury getaway, this parcel offers the space, elevation, and setting to make your vision a reality. Oceanfront parcels of this quality in Little Cayman don't come around often. Don't let this one slip by.

## **Essential Information**

Type Status MLS Listing Type Land (For Sale) Current 419211 Little

Cayman/Cayman Brac

**Key Details** 

 Width
 Depth
 Block & Parcel
 Old Price

 90
 190
 91A,136
 0.00

Acreage **0.3800** 

**Additional Fields** 

Block Parcel Views Sea Frontage

**91A 136 Beach Front 90** 

Road Frontage Soil

192 Rock