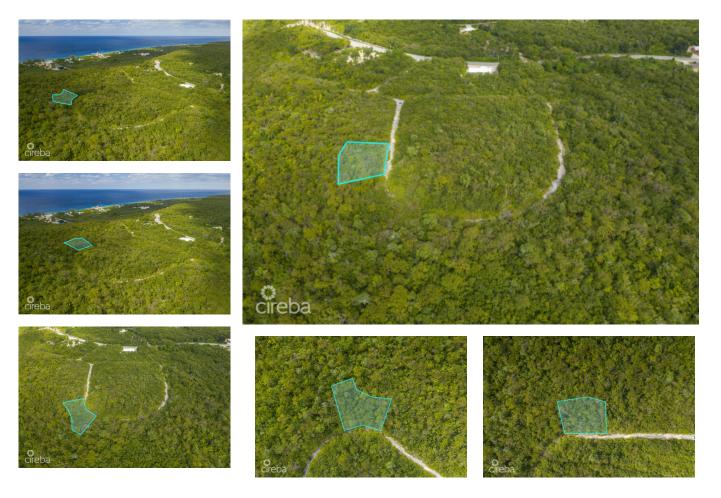

## CAYMAN BRAC LAND PARCELS 229 & 230

Cayman Brac East, Cayman Brac, Cayman Islands MLS# 419221

## CI\$95,000

Lucy Wood lucy@regalrealty.ky At .50 acres, this parcel is tucked away on the quiet cul-de-sac of Maria Close, in the blossoming Bluff community of Autumn Place. With easy access off Trevor Close and Ann Tatum Road, it strikes that ideal balance—serene and secluded, yet only a short drive to the island's beaches, shops, hotels, and essential amenities. Whether you're envisioning your forever home or a weekend escape, this well-located lot is the perfect foundation to build upon. And with the option to purchase the neighboring mirrorimage parcel, you've got the opportunity to expand—twice the space, double the potential. A smart investment in a growing community. Cayman Brac is calling.

## **Essential Information**

| Type<br><b>Land (For Sale)</b> | Status<br><b>Current</b> | MLS<br><b>419221</b>           | Listing Type<br><b>Agriculture</b>   |
|--------------------------------|--------------------------|--------------------------------|--------------------------------------|
| Key Details                    |                          |                                |                                      |
| Width<br>287.78                | Depth<br>113.63          | Block & Parcel<br>109A,229&230 | Old Price<br><b>0.00</b>             |
| Acreage<br><b>0.5000</b>       |                          |                                |                                      |
| Additional Fields              |                          |                                |                                      |
| Block<br><b>109A</b>           | Parcel<br>229&230        | Views<br>Canal View            | Zoning<br>Low Density<br>residential |