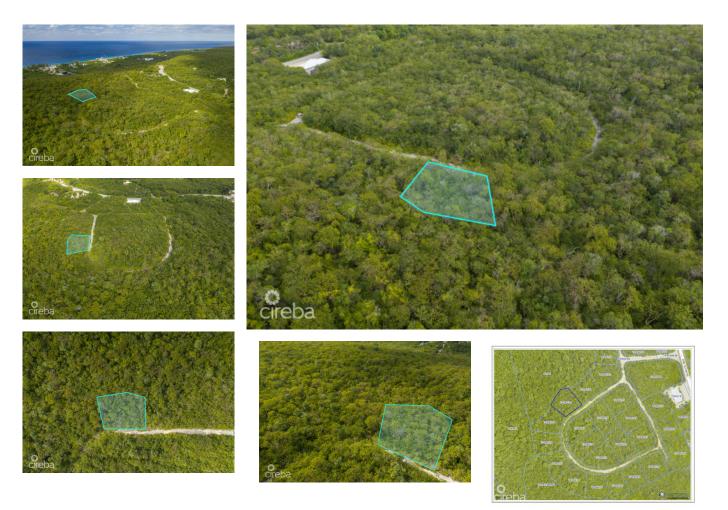

#### US\$50,000

Lucy Wood lucy@regalrealty.ky Just shy of a quarter of an acre right off Trevor Close Road. Welllocated in the new community of Autumn Place, on the peaceful cul-de-sac of Maria Close, close to the island's shops, hotels, and groceries. This square land parcel is the ideal building location in Cayman Brac.

## **Key Details**

Copyright © 2025 Regal Realty Cayman.

| Width | Depth | Block & Parcel | Old Price |
|-------|-------|----------------|-----------|
| 100   | 119   | 109A,230       | 0.00      |

Acreage 0.2412

Road Frontage 94.2