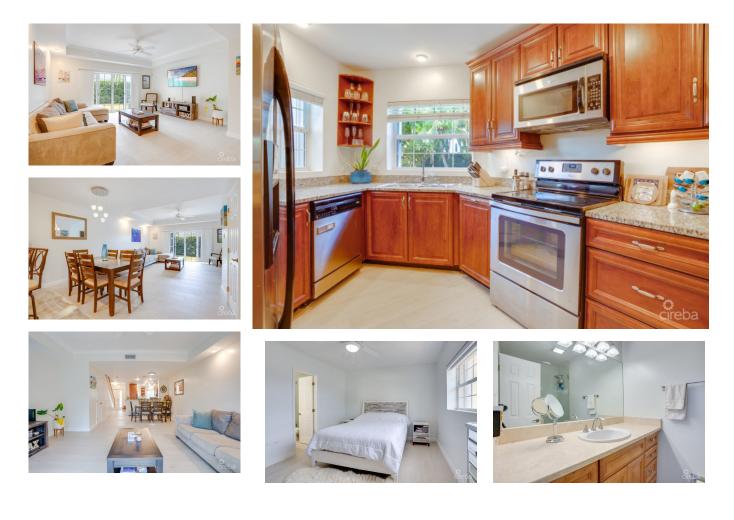

## CI\$525,000

Michael Day michael@regalrealty.ky

Welcome to Sawgrass #17, a beautifully maintained 2-bedroom, 2.5-bathroom townhouse nestled on the guiet and peaceful Rosemary Street. This like-new home offers nearly 1,400 square feet of thoughtfully designed living space and is in pristine condition throughout. Sold fully furnished, this property is completely turn-key and move-in ready—perfect for those seeking a comfortable primary residence or a hassle-free rental investment. The open-concept ground floor layout features spacious living and dining areas and a kitchen, while the second floor offers two generously sized bedrooms, each with its own en suite bathroom. The unit includes two dedicated parking spaces, and the complex features a lovely pool surrounded by palm trees, creating a serene and inviting atmosphere. With its quiet location and low-maintenance lifestyle, Sawgrass #17 is a rare opportunity for homeowners and investors alike. Don't miss the chance to make this exceptional property yours. Schedule a viewing today.