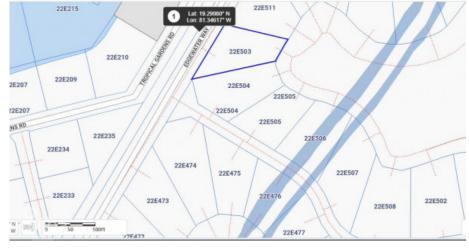

# **Key Details**

| Width | Depth | Block & Parcel | Old Price |
|-------|-------|----------------|-----------|
| 95    | 135   | 22E,503A       | 0.00      |

Acreage **0.2600** 

## **Additional Fields**

| Block | Parcel | Views             | Zoning      |
|-------|--------|-------------------|-------------|
| 22E   | 503A   | <b>Canal View</b> | Low Density |
|       |        |                   | residential |