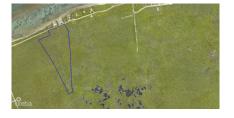

## **17 ACRES LITTLE CAYMAN NORTH EAST LAND**

Little Cayman East, Little Cayman, Cayman Islands MLS# 419251

## US\$599,000

Osbert Francis bert@regalrealty.ky

Elevated Beachfront Land with Endless Potential This expansive Little Cayman beachfront land opportunity spans 17.2 acres along the tranguil northeast coast, offering a rare chance to develop, invest, or build your personal island estate on one of the Caribbean's most untouched shorelines. Set on parcel 91A/17REM2, this elevated land parcel offers both seclusion and potential, with 150 feet of width and protected views over a stunning reef-fringed shoreline. Whether you envision a single private residence, a low-density eco-retreat, or a subdivision with beach access, this property offers unmatched versatility in one of the region's most serene environments. A Development Opportunity That Stands Apart The land is freehold, with no current covenants in place, and allows for flexibility in planning. The absence of a land certificate at this stage provides a blank slate for investors to work with their vision, tailored to zoning and planning goals. Unspoiled Beauty, Unmatched Location What makes this parcel truly exceptional is its position: overlooking a quiet, reef-protected stretch of ocean that's both breathtaking and ecologically rich. This area of Little Cayman is known for its peace, privacy, and extraordinary natural surroundings. Elevated terrain adds natural drainage and enhances long-term usability for any future structures. This is not only a land purchase—it's a commitment to a lifestyle defined by nature, guietude, and the opportunity to create something enduring. Whether you're looking to develop a visionary project or invest in one of the island's last untouched coastal holdings, this Little Cayman beachfront land offers rare value and infinite potential. How do you want to live your life? Opportunities like this are disappearing fast. Contact today to explore the possibilities and take the next step toward your vision for island living.

## **Essential Information**

| Type<br>Land (For Sale) | Status<br>New       | MLS<br><b>419251</b>         | Listing Type<br>Med density<br>residential |
|-------------------------|---------------------|------------------------------|--------------------------------------------|
| Key Details             |                     |                              |                                            |
| Width<br><b>150</b>     | Depth<br><b>200</b> | Block & Parcel<br>91A,17REM2 | Old Price<br><b>0.00</b>                   |
| Acreage<br>17.0000      |                     |                              |                                            |

## Additional Fields

| Block         | Parcel                    |
|---------------|---------------------------|
| 91A           | 17REM2                    |
| Copyright © 2 | 2025 Regal Realty Cayman. |