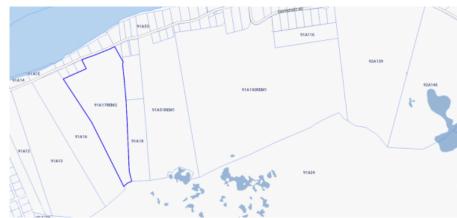

## **17 ACRES LITTLE CAYMAN NORTH EAST LAND**

Little Cayman East, Little Cayman, Cayman Islands MLS# 419251

## US\$599,000

Osbert Francis bert@regalrealty.ky

Elevated Beachfront Land with Endless Potential This expansive Little Cayman beachfront land opportunity spans 17.2 acres along the tranguil northeast coast, offering a rare chance to develop, invest, or build your personal island estate on one of the Caribbean's most untouched shorelines. Set on parcel 91A/17REM2, this elevated land parcel offers both seclusion and potential, with 150 feet of width and protected views over a stunning reef-fringed shoreline. Whether you envision a single private residence, a low-density eco-retreat, or a subdivision with beach access, this property offers unmatched versatility in one of the region's most serene environments. A Development Opportunity That Stands Apart The land is freehold, with no current covenants in place, and allows for flexibility in planning. The absence of a land certificate at this stage provides a blank slate for investors to work with their vision, tailored to zoning and planning goals. Unspoiled Beauty, Unmatched Location What makes this parcel truly exceptional is its position: overlooking a quiet, reef-protected stretch of ocean that's both breathtaking and ecologically rich. This area of Little Cayman is known for its peace, privacy, and extraordinary natural surroundings. Elevated terrain adds natural drainage and enhances long-term usability for any future structures. This is not only a land purchase—it's a commitment to a lifestyle defined by nature, guietude, and the opportunity to create something enduring. Whether you're looking to develop a visionary project or invest in one of the island's last untouched coastal holdings, this Little Cayman beachfront land offers rare value and infinite potential. How do you want to live your life? Opportunities like this are disappearing fast. Contact today to explore the possibilities and take the next step toward your vision for island living.

## **Essential Information**

| Type<br>Land (For Sale) | Status<br>New       | MLS<br><b>419251</b>         | Listing Type<br>Med density<br>residential |
|-------------------------|---------------------|------------------------------|--------------------------------------------|
| Key Details             |                     |                              |                                            |
| Width<br><b>150</b>     | Depth<br><b>200</b> | Block & Parcel<br>91A,17REM2 | Old Price<br><b>0.00</b>                   |
| Acreage<br>17.0000      |                     |                              |                                            |

## Additional Fields

| Block         | Parcel                    |
|---------------|---------------------------|
| 91A           | 17REM2                    |
| Copyright © 2 | 2025 Regal Realty Cayman. |