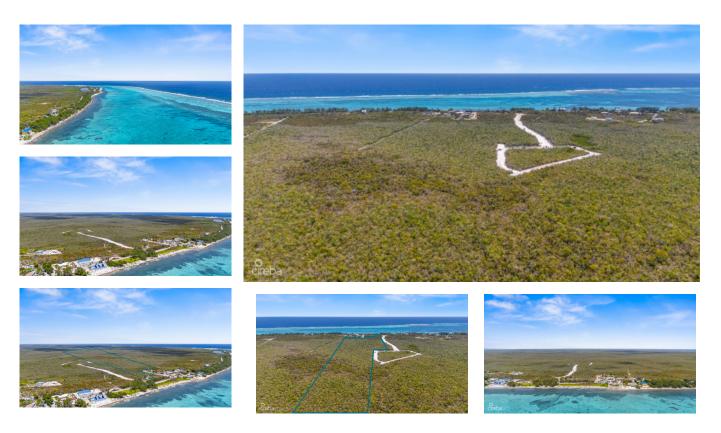

#### CI\$2,500,000

Lucy Wood lucy@regalrealty.ky Great investment for development land. Together, these two lots make up 12+ acres in the area known as Sand Bluff in Gun Bay. Entrance parcel 74A 155 has an elevation of 15' with approx 45' drive entrance, with sloping elevations into 74A 161. Lot 74A 161 is virgin land that has never been cleared with 6' & 9' elevations! Minutes to the East End shopping plaza, many restaurants, Morritts, The Reef Resort & the Queen's Highway, home to many million dollar properties. With many new high-end developments about to break ground in the area, this is a great opportunity & location to invest. New bypass road will be constructed, making travel convenient to the East End. Easy living, tropical breezes, public beaches, we call this area PARADISE!

# Key Details

| Width | Depth | Block & Parcel | Old Price |
|-------|-------|----------------|-----------|
| 523   | 1460  | 74A,161,155    | 0.00      |

Acreage **12.0000** 

# **Additional Fields**

| Block                       | Parcel              | Views              | Zoning                         |
|-----------------------------|---------------------|--------------------|--------------------------------|
| <b>74A</b>                  | <b>161, 155</b>     | <b>Garden View</b> | <b>Agriculture/Residential</b> |
| Road Frontage<br><b>50'</b> | Soil<br><b>Rock</b> |                    |                                |