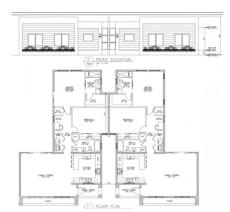

## CI\$300,000

Sandra Simmons-Francis

sandra@regalrealty.ky

This 0.2997-acre (13,055 sq ft) vacant parcel comes with approved planning plans for a duplex, offering a development opportunity ready to go in the desirable neighborhood of Prospect. Located on Evco Tour Lane, just six miles east of George Town, the land is cleared, level, and prepared for construction. Zoned for low-density residential use, the property is suitable for a private home or small residential project. Utilities such as electricity, water, and telecommunications are available, though a septic tank will be required as mains drainage is not present. Surrounded by established residential properties, and walking distance to Cayman Islands Brewery, Tim Hortons and McRuss this parcel provides a peaceful setting nearby commercial areas. The land is freehold, with clear title and no current leases or restrictions. This property presents an excellent opportunity for investors or developers seeking a plot with approved plans already in place in a guiet, well-connected area.