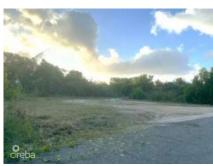

## CI\$300,000

Sandra Simmons-Francis

sandra@regalrealty.ky

This 0.2997-acre (13,055 sq ft) vacant parcel comes with approved planning plans for a duplex, offering a development opportunity ready to go in the desirable neighborhood of Prospect. Located on Evco Tour Lane, just six miles east of George Town, the land is cleared, level, and prepared for construction. Zoned for low-density residential use, the property is suitable for a private home or small residential project. Utilities such as electricity, water, and telecommunications are available, though a septic tank will be required as mains drainage is not present. Surrounded by established residential properties, and walking distance to Cayman Islands Brewery, Tim Hortons and McRuss this parcel provides a peaceful setting nearby commercial areas. The land is freehold, with clear title and no current leases or restrictions. This property presents an excellent opportunity for investors or developers seeking a plot with approved plans already in place in a guiet, well-connected area.