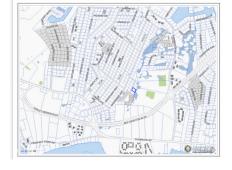

## CI\$300,000

Sandra Simmons-Francis

sandra@regalrealty.ky

This 0.2997-acre (13,055 sq ft) vacant parcel comes with approved planning plans for a duplex, offering a development opportunity ready to go in the desirable neighborhood of Prospect. Located on Evco Tour Lane, just six miles east of George Town, the land is cleared, level, and prepared for construction. Zoned for low-density residential use, the property is suitable for a private home or small residential project. Utilities such as electricity, water, and telecommunications are available, though a septic tank will be required as mains drainage is not present. Surrounded by established residential properties, and walking distance to Cayman Islands Brewery, Tim Hortons and McRuss this parcel provides a peaceful setting nearby commercial areas. The land is freehold, with clear title and no current leases or restrictions. This property presents an excellent opportunity for investors or developers seeking a plot with approved plans already in place in a guiet, well-connected area.