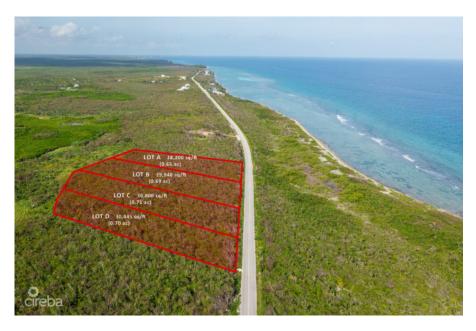

# 0.65 ACRE PARCEL ON QUEEN'S RIDGE W/PANORAMIC SEA VIEWS - LOT A

Colliers, East End & Colliers, Cayman Islands MLS# 419273

#### CI\$335,000

**Osbert Francis** bert@regalrealty.ky

This 0.65-acre parcel on Queen's Highway offers an exceptional opportunity with panoramic ocean views and a prime location. Sitting 25 feet above sea level, the elevated position ensures unobstructed views of the stunning Caribbean Sea, providing a perfect setting for your dream property. The gentle rise in elevation offers an ideal balance of accessibility and breathtaking views, while the expansive lot allows for various development possibilities. Whether you're envisioning a luxurious home, boutique resort, or simply a private escape, this land promises an unparalleled setting. Don't miss out on this rare gem—an unbeatable combination of size, location, and natural beauty at an exceptional value. Agent owned

## **Additional Fields**

Block Parcel Views Zoning

73A 85 Ocean View Agriculture/Residential

Road Frontage Soil **85 Rock**