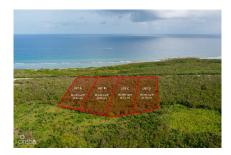

# 0.65 ACRE PARCEL ON QUEEN'S RIDGE W/PANORAMIC SEA VIEWS - LOT A

Colliers, East End & Colliers, Cayman Islands MLS# 419273

#### CI\$335,000

**Osbert Francis** bert@regalrealty.ky

This 0.65-acre parcel on Queen's Highway offers an exceptional opportunity with panoramic ocean views and a prime location. Sitting 25 feet above sea level, the elevated position ensures unobstructed views of the stunning Caribbean Sea, providing a perfect setting for your dream property. The gentle rise in elevation offers an ideal balance of accessibility and breathtaking views, while the expansive lot allows for various development possibilities. Whether you're envisioning a luxurious home, boutique resort, or simply a private escape, this land promises an unparalleled setting. Don't miss out on this rare gem—an unbeatable combination of size, location, and natural beauty at an exceptional value. Agent owned

## **Additional Fields**

Block Parcel Views Zoning

73A 85 Ocean View Agriculture/Residential

Road Frontage Soil **85 Rock**