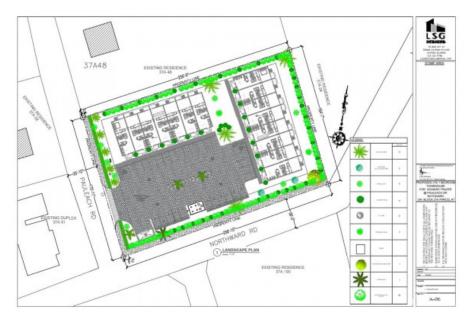

## CI\$335,000

Lucy Wood lucy@regalrealty.ky

Welcome to North Palm Heights a brand-new pre-construction development offering 15 exclusive 1-bedroom, 1-bathroom units, each with 760 sq. ft. of thoughtfully designed modern living. Why choose an end unit? Enjoy added privacy, extra natural light from additional windows, and only one shared wall—enhancing your comfort and tranquility. It's a smart investment and an even better place to call home. Located in the peaceful Northward area, this contemporary complex is ideal for first-time buyers, downsizers, or savvy investors looking for long-term value in a growing community. Refined finishes and elegant interiors make North Palm Heights a standout choice in Cayman. Opportunities like this are rare. Don't wait—secure your spot in this stylish new community today.