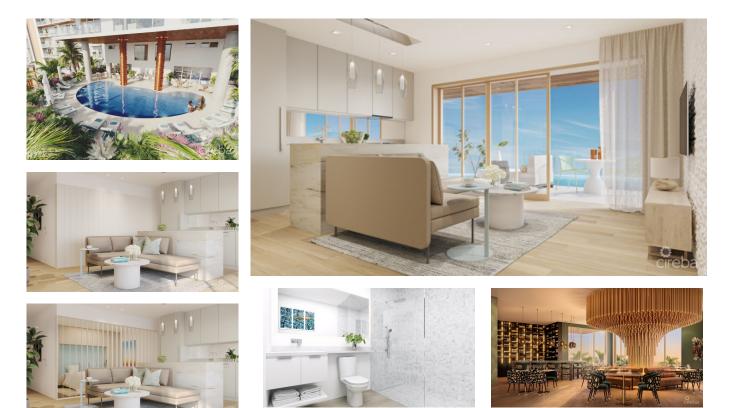

## CI\$659,000

Osbert Francis bert@regalrealty.ky

Welcome to ONE GT, Cayman's next landmark development. Unit 715 is a thoughtfully designed one-bedroom, one-bathroom residence featuring an innovative articulated wall. This allows the bedroom to transform from a private sanctuary into a space that embraces far-reaching views. This Type A unit includes a full kitchen, breakfast bar, lounge area, and a spacious patio for comfortable living.ONE GT blends the best of contemporary urban living from around the world—drawing inspiration from the rooftop beach clubs of Miami and LA, the piazzas and street cafés of Europe, and the Caribbean's artistic flair. The development comprises a 175-suite boutique hotel and luxury residences, located in central George Town on Goring Avenue, just behind Bayshore Mall.As the first ten-storey building in the capital, ONE GT will rise 144 feet, offering spectacular multi-aspect views. The eleventh-floor "Sky Club" will feature an infinity-edge pool, private cabanas, a bar and grill, yoga and treatment areas, and event spaces—delivering unparalleled sophistication to the islands. Additional amenities include a signature restaurant, grand café, private residents' pool, full gym, valet and covered parking, and storage units. Residents can expect solid returns through the rental program or by renting on the open market. ONE GT is slated for completion towards the end of 2025.