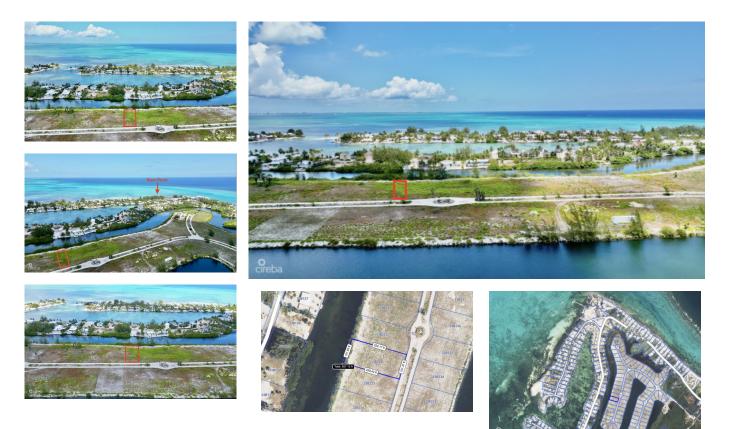

## **RUM POINT CANAL LOT**

Rum Point, North Side & Rum Point, Cayman Islands MLS# 419299

## CI\$425,000

Osbert Francis bert@regalrealty.ky

Exclusive Canal Lot in Rum Point's The Village – Discover this prime canal-front lot in the highly sought-after Rum Point area, within the exclusive development known as The Village. Boasting 100 feet of direct canal frontage, this property offers an exceptional opportunity to build your dream home or private retreat. Perfect for creating a custom dock, it's ideal for boating enthusiasts and those seeking a tranquil, waterfront lifestyle. Located in Cayman Kai, an area renowned for its multimillionaire residents, this lot combines privacy with convenient access to the North Sound, Stingray City, Rum Point, Kaibo, and surrounding attractions. Whether you're looking for a peaceful sanctuary or a place to enjoy endless water-based adventures, this competitively priced lot represents outstanding value in a prestigious neighborhood. Don't miss the chance to own a piece of Cayman's coveted north shore—your waterfront paradise awaits!

## **Essential Information**

| Type<br>Land (For Sale)  | Status<br>New       | MLS<br><b>419299</b>      | Listing Type<br>Low density<br>residential |
|--------------------------|---------------------|---------------------------|--------------------------------------------|
| Key Details              |                     |                           |                                            |
| Width<br><b>100</b>      | Depth<br><b>225</b> | Block & Parcel<br>33B,224 | Old Price<br><b>0.00</b>                   |
| Acreage<br><b>0.5221</b> |                     |                           |                                            |

## **Additional Fields**

| Block<br>33B | Parcel<br><b>224</b> | Views<br>Canal Front | Zoning<br>Low Density<br>residential |
|--------------|----------------------|----------------------|--------------------------------------|
| Sea Frontage | Road Frontage        | Soil                 |                                      |
| <b>100</b>   | <b>100</b>           | <b>Marl</b>          |                                      |