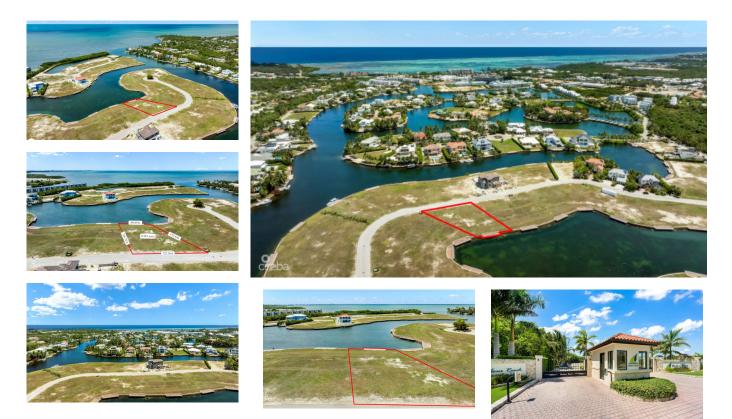

## PRIME CANALFRONT LOT | HARBOUR REACH

Prospect, Grand Harbour, Red Bay & Prospect, Cayman Islands MLS# 419308

## CI\$649,000

Lucy Wood lucy@regalrealty.ky

Presenting a rare opportunity to own a 0.345-acre canalfront parcel in the exclusive, gated community of Harbour Reach, Grand Cayman. Ideally northwest-facing with scenic views toward the North Sound, this lot is perfectly positioned for peaceful waterfront living in one of the island's most desirable neighborhoods. Enjoy stunning water views and seamless boating access to Cayman's premier marine playground, right from your backyard. Whether you're a boating enthusiast or simply seeking serenity by the water, this parcel delivers on all fronts. The property features a 40 ft cantilevered dock and interlocking seawall, ensuring both convenience and durability for your waterfront lifestyle. Strong community covenants protect the value and architectural integrity of the neighbourhood, offering peace of mind and long-term investment quality. Just a short stroll away, Harbour Walk offers a vibrant mix of restaurants, shops, cafés, bars, a gym, beauty salons, and medical facilities—bringing convenience and lifestyle together in one walkable location. House plans are available upon request, providing a head start for those ready to build, or design your dream home from the ground up on this exceptional canvas. Don't miss this opportunity to create your ideal canalfront residence in one of Grand Cayman's most prestigious communities.