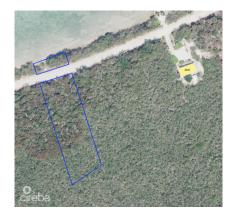

#### US\$395,000

Your Slice of Untouched Island Shoreline Positioned on the tranguil northeast coast of Little Cayman, this huge 0.92 -acre Little Cayman beachfront lot presents a rare opportunity to secure unspoiled oceanfront land in one of the island's most peaceful, low-density areas. With approximately 110 feet of sandy frontage and 370 feet transcended by quiet North shore dirt road and natural elevation reaching up to 24 feet above sea level, the parcel blends breathtaking views, elevated protection, and development flexibility. Located just half a mile east of Ken Hall Road, and 150 meters before house #2648 the property is easily accessed via government-maintained roads. Despite its convenience, it feels entirely removed—where the sound of the sea sets the rhythm, and the horizon stretches untouched. Elevated for Peace of Mind This parcel lies along a protected stretch of coastline where the offshore reef ensures calm, clear waters and preserves the shoreline's pristine nature. Its elevated topography offers a natural buffer from the elements, while enhancing the panoramic view of Little Cayman's iconic turquoise waters. With a natural break in the reef location is perfect for small craft or swimming beyond the reef Whether your vision includes building a contemporary beachfront villa, crafting a simple island getaway, or holding the land as a strategic investment, this freehold lot delivers both freedom and potential. You can take the next step when the timing aligns with your life's plan. An Island Investment with Intention This Little Cayman beachfront lot is more than just land—it's a blank canvas with unmatched natural beauty, a strategic location, and long-term value. How do you want to live your life? Photos courtesy of caymanlandinfo.ky