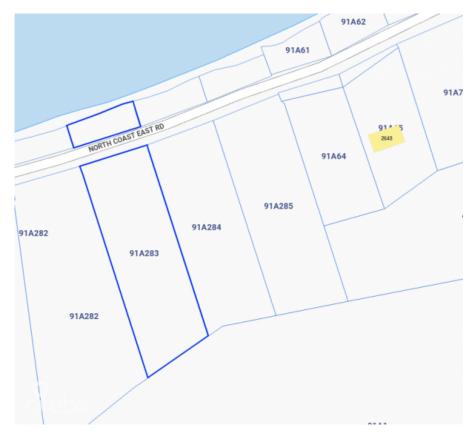

## **Key Details**

 Width
 Depth
 Block & Parcel
 Old Price

 110
 370
 91A,283
 0.00

Acreage **0.9200** 

## **Additional Fields**

Block Parcel Views

91A 283 Beach Front