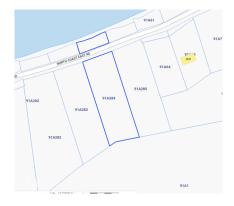

## **Key Details**

 Width
 Depth
 Block & Parcel
 Old Price

 110
 345
 91A,284
 0.00

Acreage **0.8800** 

#### **Additional Fields**

Block Parcel Views

91A 284 Beach Front