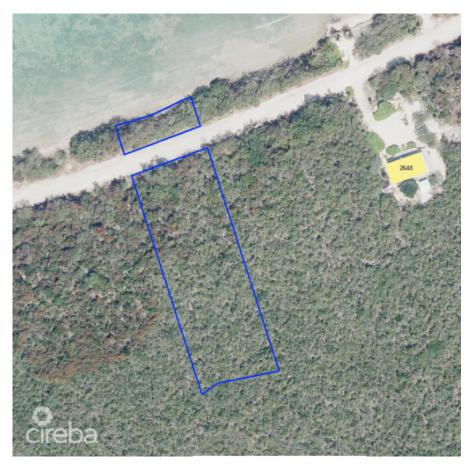

#### US\$367,000

Your Slice of Untouched Island Shoreline Positioned on the tranguil northeast coast of Little Cayman, this huge 0.88 -acre Little Cayman beachfront lot presents a rare opportunity to secure unspoiled oceanfront land in one of the island's most peaceful, low-density areas. With approximately 110 feet of sandy frontage and 340 feet transcended by quiet North shore dirt road and natural elevation reaching up to 24 feet above sea level, the parcel blends breathtaking views, elevated protection, and development flexibility. Located just half a mile east of Ken Hall Road, and 150 meters before house #2648 the property is easily accessed via government-maintained roads. Despite its convenience, it feels entirely removed—where the sound of the sea sets the rhythm, and the horizon stretches untouched. Elevated for Peace of Mind This parcel lies along a protected stretch of coastline where the offshore reef ensures calm, clear waters and preserves the shoreline's pristine nature. Its elevated topography offers a natural buffer from the elements, while enhancing the panoramic view of Little Cayman's iconic turquoise waters. With a natural break in the reef location is perfect for small craft or swimming beyond the reef Whether your vision includes building a contemporary beachfront villa, crafting a simple island getaway, or holding the land as a strategic investment, this freehold lot delivers both freedom and potential. You can take the next step when the timing aligns with your life's plan. An Island Investment with Intention This Little Cayman beachfront lot is more than just land—it's a blank canvas with unmatched natural beauty, a strategic location, and long-term value. How do you want to live your life? Photos courtesy of caymanlandinfo.ky