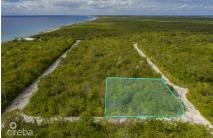

#### CI\$45,000

Cireba

This Cayman Brac Selworthy Grove land lot offers 86 feet of elevation. Located just off Boby Bird Drive, almost a quarter of an acre of land, perfectly suited for building a fantastic home or as an investment for long term appreciation.

# **Key Details**

 Width
 Depth

 100
 107

Copyright © 2025 Regal Realty Cayman.

Block & Parcel 110A,210 Old Price **0.00** 

Crafted By:

Acreage **0.2484** 

## **Additional Fields**

| Block<br>110A        | Parcel<br>210       | Views<br>Garden View | Zoning<br><b>Low Density</b><br>residential |
|----------------------|---------------------|----------------------|---------------------------------------------|
| Road Frontage<br>100 | Soil<br><b>Rock</b> |                      |                                             |