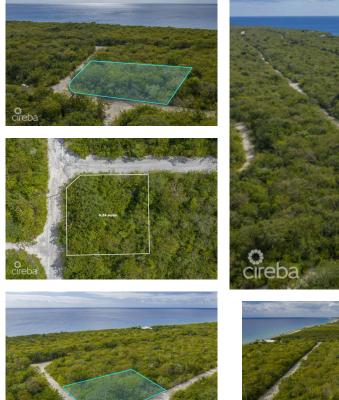

#### CI\$45,000

Cireba

This Cayman Brac Selworthy Grove land lot offers 86 feet of elevation. Located just off Boby Bird Drive, almost a quarter of an acre of land, perfectly suited for building a fantastic home or as an investment for long term appreciation.

# **Key Details**

 Width
 Depth

 100
 107

Copyright © 2025 Regal Realty Cayman.

Block & Parcel 110A,210 Old Price **0.00** 

Crafted By:

Acreage **0.2484** 

## **Additional Fields**

| Block<br>110A        | Parcel<br>210       | Views<br>Garden View | Zoning<br><b>Low Density</b><br>residential |
|----------------------|---------------------|----------------------|---------------------------------------------|
| Road Frontage<br>100 | Soil<br><b>Rock</b> |                      |                                             |